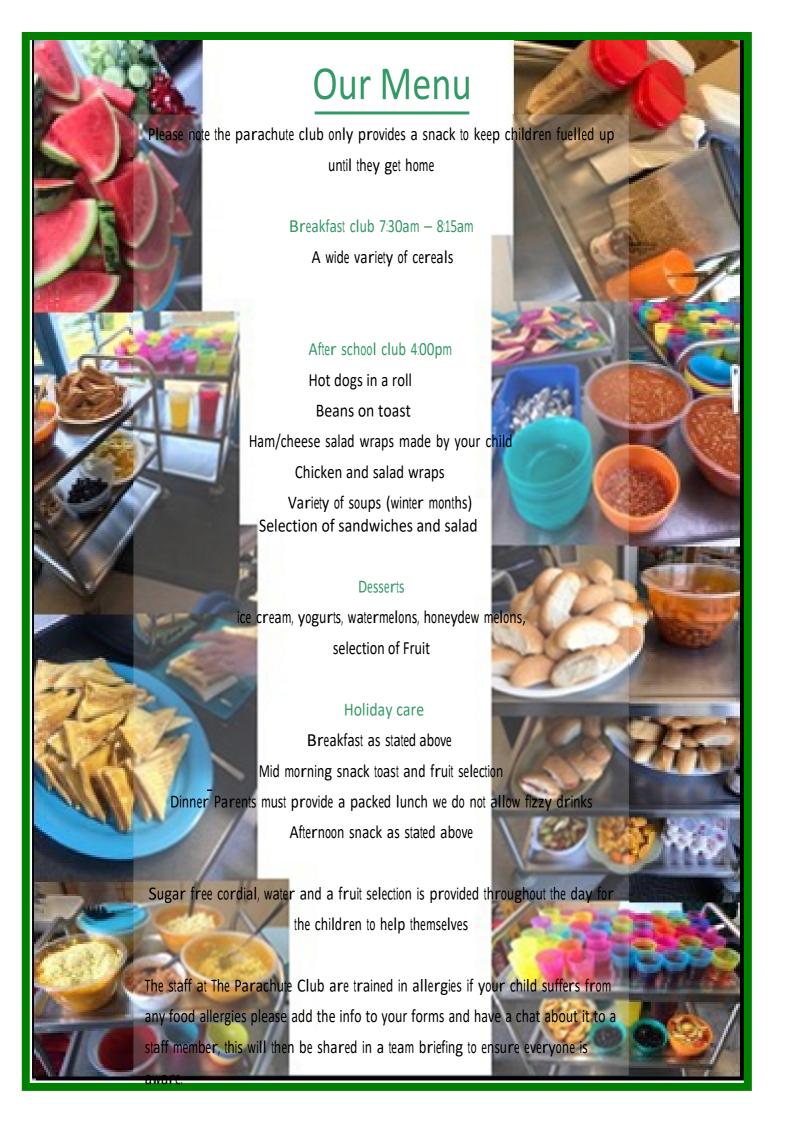

We understand that it is a massive decision putting your child in wrap around care, but we will work hard to ensure parents peace of mind.

Breakfast club: 7.30am to 9am £7.00 Per Child

After school club: 3.15pm to 6 pm £12.50 Per Child

Holiday club 7.30am to 6pm £25.00 Per Child

Holiday care half days

Morning session: 7.30am to 12pm

Afternoon session: 1pm to 6 pm

£19.00 Per Child

We do not offer sibling discounts.

Should you require any additional times or information please do not hesitate to contact Nicola. We are always here to help.